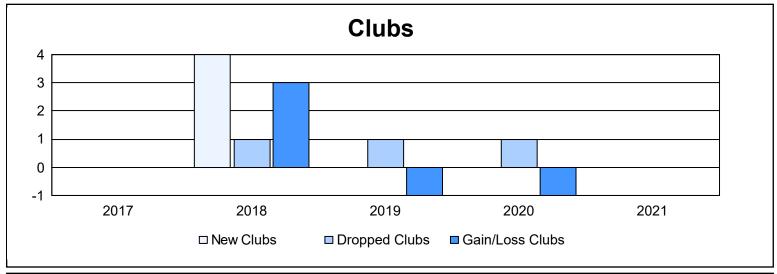

District 23 A As of June 2021 Cumulative

| Year      | New<br>Clubs | Dropped<br>Clubs | Gain/<br>Loss<br>Clubs | New<br>Members | Charter<br>Members | Reinstate<br>Members | Transfer<br>Members | Total<br>Member<br>Added | Total<br>Members<br>Dropped | Gain/<br>Loss<br>Members |
|-----------|--------------|------------------|------------------------|----------------|--------------------|----------------------|---------------------|--------------------------|-----------------------------|--------------------------|
| 2016-2017 | 0            | 0                | 0                      | 124            | 1                  | 4                    | 6                   | 135                      | 111                         | 24                       |
| 2017-2018 | 4            | 1                | 3                      | 139            | 77                 | 5                    | 4                   | 225                      | 187                         | 38                       |
| 2018-2019 | 0            | 1                | -1                     | 94             | 1                  | 5                    | 6                   | 106                      | 197                         | -91                      |
| 2019-2020 | 0            | 1                | -1                     | 52             | 1                  | 4                    | 4                   | 61                       | 133                         | -72                      |
| 2020-2021 | 0            | 0                | 0                      | 64             | 2                  | 2                    | 3                   | 71                       | 118                         | -47                      |
| Average   | 1            | 1                | 0                      | 95             | 16                 | 4                    | 5                   | 120                      | 149                         | -30                      |